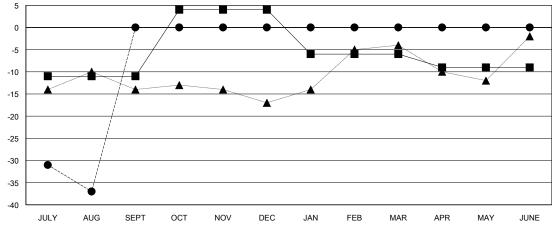

### GOALS AND ACTUAL MEMBERS CUMULATIVE

| -■- MEMBER GROWTH NET GOAL        |  |
|-----------------------------------|--|
| - ● - MEMBER GROWTH ACTUAL        |  |
| - ▲ - LAST YEAR MEMBERSHIP ACTUAL |  |
|                                   |  |
|                                   |  |
|                                   |  |